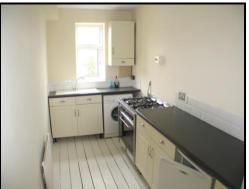

COMPRISING OF LOUNGE, MODERN KITCHEN, BEDROOM, SHOWER-ROOM / WC. PARKING, CENTRAL HEATING. VIEWING RECOMMENDED.

**LOCATION:** Occupying an extremely convenient position at the corner of Breck Road and Derby Road, a stone's throw from Poulton town centre, the railway station, transport service routes, shops and other amenities.

**ACCOMMODATION:** Communal staircase from ground-floor with access to first-floor flat comprising - Lounge, modern kitchen, bedroom, shower-room / Wc.

**OUTSIDE:** Communal garden areas with parking space to rear.